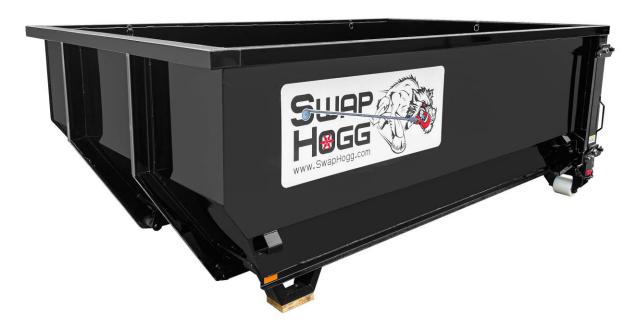

## Swap Hogg Smooth Side Container

\*Compatible with Swap Hogg and other interchangeable truck body systems