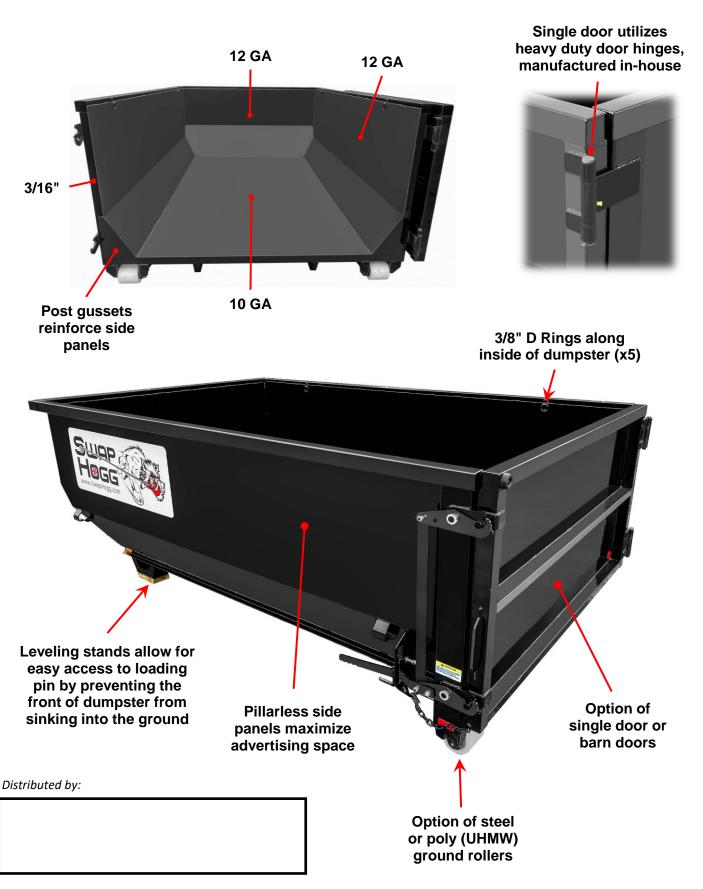

## Standard Features:

- Front, side, & gate panels constructed with 12 GA steel
- Imron® Elite black oven cured paint with epoxy primer (fully primed & painted)

- Floor constructed with 10 GA steel
- Top rails constructed with 3" tubing all around: front, sides, and door(s)
- 3" Structural channel crossmembers spaced 16" on center
- Rear posts constructed with 3/16" steel
- 48" Tall sides (floor to top rail)
- Tapered front & side panels
- Option for single door or barn doors
- · Heavy duty door hinges on single door