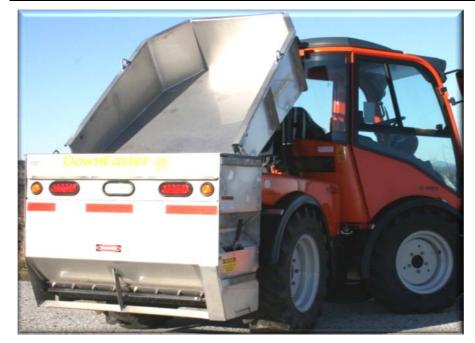

## **SPREADER - DDS DROP SERIES**

Enclosed, chain drive gear case

Optional Stainless steel dump body shown

- \* Adjustable drop / spread rate adjustments
- \* Hydraulic drive, 9.7 cubic inch motor (max 14 GPM) (5 to 8 GPM for optimum performance)
- \* Electric drive, 3/4 HP, stainless motor
- \* 5/16" rod Top screen
- \* Integrated lifting hooks
- \* Fits Holder tractors
- \* LED, rubber mounted, lights w/ center reverse
- \* Self aligning bearings
- \* Mixing tine for material agitation
- \* Optional, Stainless steel dump body (for Holder only) (57" for the C4-80, & 63" for the C9-92 models)
- \* Optional , 3 point hitch adaptor mount.