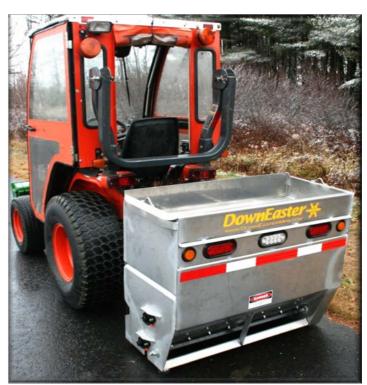

## **SPREADER - DDS DROP SERIES**

Enclosed, chain drive gear case

Optional Stainless steel dump body shown

## **SPECIFICATIONS**

| Model#          | DDS0344 / DDS0344-E         |
|-----------------|-----------------------------|
| Construction:   | 12GA Stainless steel hopper |
| Dry weight:     | 345                         |
| Volume: (level) | 1/3 cubic yard (.033)       |
| Size :          | 44" W x 36" H x 21" D       |