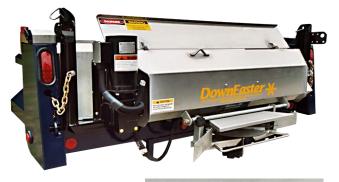

## **SPREADER - IP140 TAILGATE SERIES**

## **SPECIFICATIONS**

Model# Construction: IP140 12GA Stainless steel hopper

60" W x 16" H x 10" D

Size :

## **STANDARD FEATURES**

- \* 8' to '20' spread pattern
- \* Precise flow rate adjustments
- \* 1/2 HP electric drive, thru gear 60:1 reduction
- \* Center feed auger
- \* Integrated lifting hook
- \* Fits multiple brands w/ adaptor kits
- \* Self aligning bearings
- \* Mixing tine for material agitation
- \* Removable spinner basket
- \* Rotating spinner assembly remains level
- \* Stainless steel drive motor
- \* 200# vibrator