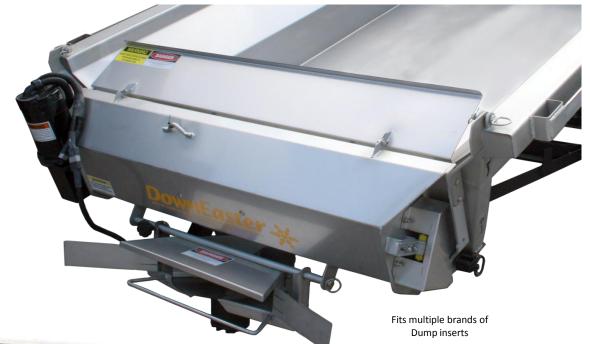

## **STANDARD FEATURES**

- \* 8' to '20' spread pattern
- \* Precise flow rate adjustments
- \* 1/2 HP electric drive, thru gear 60:1 reduction
- \* Center feed auger
- \* Integrated lifting hook
- \* Fits multiple brands w/ adaptor kits
- \* Self aligning bearings
- \* Mixing tine for material agitation
- \* Removable spinner basket
- \* Rotating spinner assembly remains level
- \* Stainless steel drive motor
- \* 200# vibrator

120 Old Lisbon RD. - Topsham, ME 04086 (207) 729-5101 - Fax (207) 729-8782

www.downeastermfg.com

Dump Body adapter kit