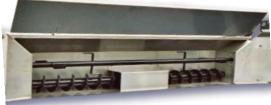

## **STANDARD FEATURES**

- \* 8' to '20' spread pattern
- \* Precise flow rate adjustments
- \* 1/2 HP electric drive, thru gear 60:1 reduction
- \* Center feed auger
- \* Integrated lifting hook
- \* Fits multiple brands w/ adaptor kits
- \* Self aligning bearings
- \* Mixing tine for material agitation
- \* Removable spinner basket
- \* Rotating spinner assembly remains level
- \* Stainless steel drive motor
- \* 200# vibrator