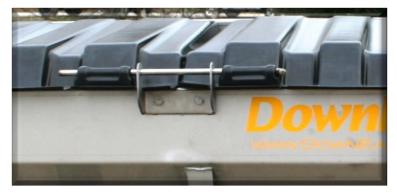

## Hopper cover's availble for all 1.5 - 2.5 yard, 50" Series Spreaders

- \* Made of heavy duty polyethylene (HDPE)
- \* Durable thermo-formed construction
- \* Years of service without cracking and fading
- \* Stainless steel hinges (x6)
- \* Unique hinge design allows cover to act as a side spill guard when loading material
- \* Minimal install time.
- \* Compatable with front spill shields
- \* Rear mounted handles for easy opening and closing
- \* Single middle mounted bungee strap