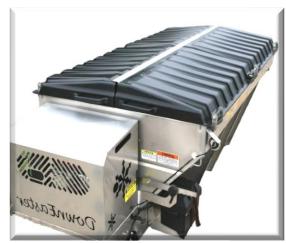

## **HOPPER COVERS 1.5 - 2.5 yard 50" Series**

## Hopper cover's availble for all 1.5 - 2.5 yard, 50" Series Spreaders

- \* Made of heavy duty polyethylene (HDPE)
- \* Durable thermo-formed construction
- \* Years of service without cracking and fading
- \* Stainless steel hinges (x6)
- \* Unique hinge design allows cover to act as a side spill guard when loading material
- \* Minimal install time.
- \* Compatable with front spill shields
- \* Rear mounted handles for easy opening and closing
- \* Single middle mounted bungee strap