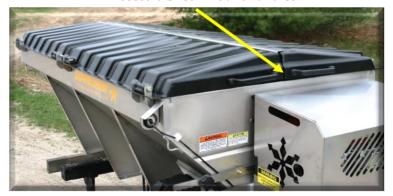

## **HOPPER COVERS 1.5 - 2.5 yard 50" Series**



## Hopper cover's availble for all 1.5 - 2.5 yard, 50" Series Spreaders

- \* Made of heavy duty polyethylene (HDPE)
- \* Durable thermo-formed construction
- \* Years of service without cracking and fading
- \* Stainless steel hinges (x6)
- \* Unique hinge design allows cover to act as a side spill guard when loading material
- \* Minimal install time.
- \* Compatable with front spill shields
- \* Rear mounted handles for easy opening and closing
- \* Single middle mounted bungee strap



## Accessible rear mount handles







## DownEaster 🔆

120 Old Lisbon RD. - Topsham, ME 04086 (207) 729-5101 - Fax (207) 729-8782

www.downeastermfg.com



Distributed by:

Specifications subject to change without notice

Rev C