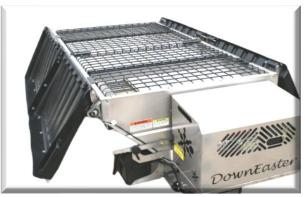

## Hopper cover's availble for all 1.5 - 2.5 yard, 50" Series Spreaders

- \* Made of heavy duty polyethylene (HDPE)
- \* Durable thermo-formed construction
- \* Years of service without cracking and fading
- \* Stainless steel hinges (x6)
- \* Unique hinge design allows cover to act as a side spill guard when loading material
- \* Minimal install time.
- \* Compatable with front spill shields
- \* Rear mounted handles for easy opening and closing
- \* Single middle mounted bungee strap