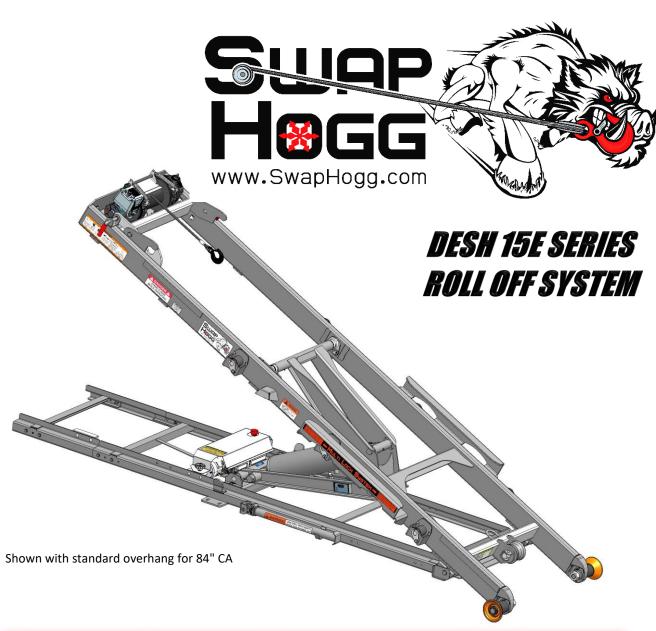

# **SPECIFICATIONS - 15K ELECTRIC FRAME UNIT**

Spring loaded auto locking latch

Stainless steel side rollers

#### **GENERAL**

- \* Low profile sub frame and mounting height
- \* 6" bore x 15" stroke hoist, standard.
- \* 50 deg. Dump angle (10 ton)
- \* 6" x 2" structural tube frame.
- \* Auto locking body latch w/ ergonomic pull handle.
- \* Warn 15K electric industrial winch w/ tensioner
- \* 303 Stainless side rollers pressed over greaseless bronze bearings
- 303 Stainless rear rollers pressed over DOM steel with greaseless/replaceable stainless shafts
- \* Stainless steel side guide rails
- \* Exterior mounted body prop
- \* Stainless Steel pump cover
- \* Spacer plates between upper & lower frames minimizes rust contact points
- \* "Winch-in" stop switch
- \* Able to accept other body brands
- \* 30' EIPS 1/2" cable w/ 4.5 ton swivel hook
- \* Nylon cable roller, self lubricating, for less cable wear
- \* 4 button, in cab, control pendant
- \* 1/0 GA battery cables w/ 600 amp fuse
- \* PPG cured paint w/ corrosion resistant epoxy primer