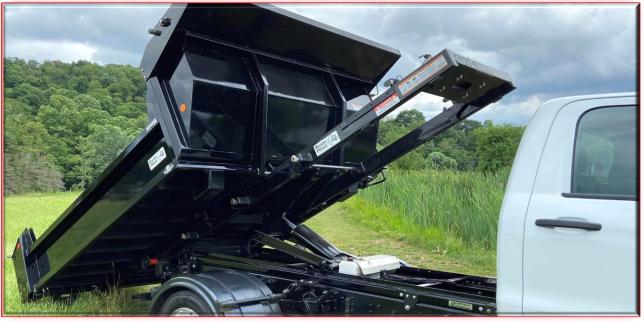

#### **GENERAL**

- \* Low profile sub frame and mounting height
- \* 6" bore x 15" stroke hoist, standard.
- \* 50 deg. Dump angle (10 ton)
- \* 6" x 2" structural tube frame.
- \* Auto locking body latch w/ ergonomic pull handle.
- \* Warn 15K electric industrial winch w/ tensioner
- \* 303 Stainless side rollers pressed over greaseless bronze bearings
- 303 Stainless rear rollers pressed over DOM steel with greaseless/replaceable stainless shafts
- \* Stainless steel side guide rails
- \* Exterior mounted body prop
- \* Stainless Steel pump cover
- \* Spacer plates between upper & lower frames minimizes rust contact points
- \* "Winch-in" stop switch
- \* Able to accept other body brands
- \* 30' EIPS 1/2" cable w/ 4.5 ton swivel hook
- \* Nylon cable roller, self lubricating, for less cable wear
- \* 4 button, in cab, control pendant
- \* 1/0 GA battery cables w/ 600 amp fuse
- \* PPG cured paint w/ corrosion resistant epoxy primer

### **AVAILABLE BODIES**

- \* 13 yard, 50" high side 12' tapered dumpster, no side pillars
- \* Dump body, 3-5 yard solid 13" high side w/ drive on gate (13" high side w/ drive on gate)
- \* Dump body, 3-5 yard, 13" drop Side
- \* Platform body, drive-on w/ stake pockets, steel floor & dovetail ramp
- \* Platform body, straight deck w/ external stake pockets & steel floor
- \* Storage body w/ 8' walls, roof, & single door
- \* Multi Deck storage stand for sand spreaders and other specialty equipment
- \* Subframe only to build your own body or mount specialty equipment