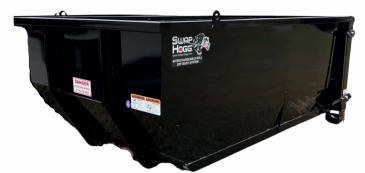

## SWAP HOGG CONTAINERS

**DESH1050 SDT-S** Weight: 1,850 lbs **DESH1250 SDT-S** Weight: 2,070 lbs

## **Standard Features**

- Available in 10' (11.5 yard) and 12' (13 yard)
- Single door
- 3" Structural channel crossmembers spaced 16" on center
- Floor constructed with 10 GA steel
- Front, side, & gate panels constructed with 12 GA steel

- Doors constructed with 3"x 3" tubing
- Rear posts constructed with 3/16" steel
- Front & side top rails constructed with 3"x 3" tubing
- PPG cured paint w/ corrosion resistant epoxy prime
- Steel ground rollers