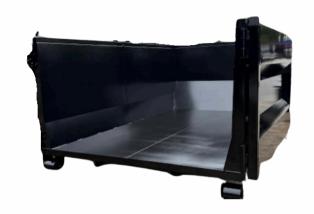

## **Standard Features**

- Available in 10' (11.5 yard) and 12' (13 yard)
- Single door
- 3" Structural channel crossmembers spaced 16" on center
- Floor constructed with 10 GA steel
- Front, side, & gate panels constructed with 12 GA steel

- Doors constructed with 3"x 3" tubing
- Rear posts constructed with 3/16" steel
- Front & side top rails constructed with 3"x 3" tubing
- PPG cured paint w/ corrosion resistant epoxy prime
- Steel ground rollers