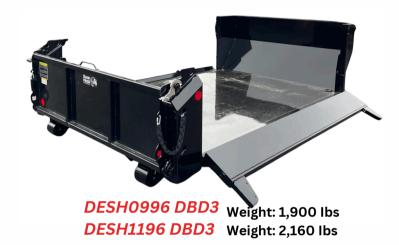

## **Standard Features**

- Available in 9' and 11'
- Available with 13" drop sides
- 10 GA flooring
- 10 GA side plates
- 3-5 yard
- 13" high sides
- 4 D-rings

- 24" high drive on tailgate w/ latch
- 38" bulkhead
- Front handle release lower latch
- Steel rear rollers
- Stainless steel tailgate latch
- PPG cured paint w/ corrosion resistant epoxy primer