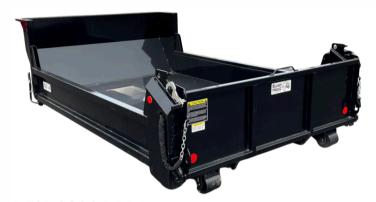

## SWAP HOGG DUMP BODIES

**DESH0996 DBD1** Weight: 1,800 lbs **DESH1196 DBD1** Weight: 2,015 lbs

## **Standard Features**

- Available in 9' and 11'
- Available with 13" drop sides
- 10 GA flooring
- 10 GA side plates
- 3-5 yard
- 13" high sides
- 4 D-rings

- 24" high drive on tailgate w/ latch
- 38" bulkhead
- Front handle release lower latch
- Steel rear rollers
- Stainless steel tailgate latch
- PPG cured paint w/ corrosion resistant epoxy primer