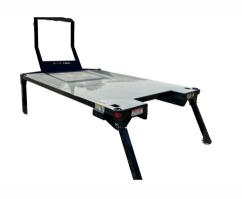

## **Multi-Deck Platform**

- Available in 9' and 11'
- 77" width
- Removable leg stands
- External stake pockets w/rub rail
- 4 D-rings
- 11 GA smooth steel Floor