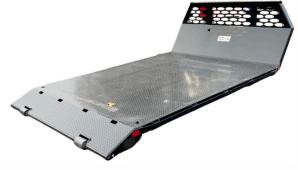

Weight: 995 lbs

DESH1177 MD

Weight: 1,115 lbs

Weight: 1,285 lbs

DESH1196 PB

Weight: 1,510 lbs

- Available in 9' and 11'
- 38" bulkhead
- 16" dovetail
- Corner chain keys
- External stake pockets w/rub rails
- 1/8" tread plate floor