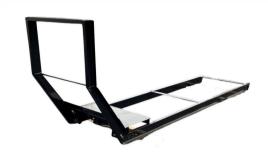

## **Fab Frame**

- Available in 11', and 15'
- 5" long sills
- Build your own body
- Rear rollers separate
- \*Need to cut down 11' for 9' frame