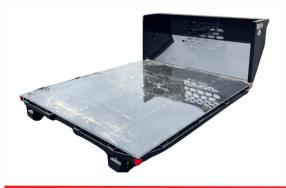

## **Platform Body**

- Available in 9' and 11'
- 38" bulkhead
- External stake pockets w/rub rails
- 10 GA smooth steel floor

DESH0996 PB

**DESH3512-B** 

**DESH3515** 

Weight: 350 lbs

Weight: 470 lbs

DESH0977 MD