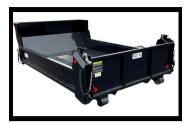

# **Swap Hogg Dump Bodies**

Weight: 1,800 & 2,015 lbs

Weight: 1,900 & 2,160 lbs

- Available in 9' and 11'
- 3-5 yard
- 10 GA flooring
- 10 GA side plates
- 13" high sides
- 24" high drive on tailgate w/ latch
- 38" bulkhead
- Front handle release lower latch
- 4 D-rings
- Steel rear rollers
- PPG cured paint w/ corrosion resistant epoxy primer
- Available with 13" drop sides