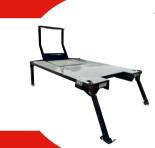

## **Multi Deck Platform**

- Available in 9' and 11'
- Removable leg stands
- 4 D-rings
- 11 GA smooth steel floor
- External stake pockets w/ rub rails
- Weight: 995 & 1,115 lbs

# **Platform Body**

- Available in 9' and 11'
- 38" bulkhead
- External stake pockets w/rub rails
- 10 GA smooth steel floor
- Weight: 1,285 & 1,510 lbs

### Flatbed w/ Dovetail

- Available in 9' and 11'
- 38" bulkhead
- 16" dovetail
- External stake pockets w/rub rails
- 1/8" tread plate floor
- Weight: 1,265 & 1,490
   Ibs