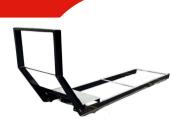

#### 10' Roll-Off Frame

• 9' Truck Frame, 60" CA
Weight: 1,066 lbs

### 12' Roll-Off Frame

• 11' Truck Frame, 84" CA

Weight: 1,150 lbs

#### 14' Roll-Off Frame

• 13' Truck Frame, 108" to 120" CA
Weight: 1,646 lbs

#### 15' Roll-Off Frame

• 14' Truck Frame, 120" to 138" CA

Weight: 1,688 lbs