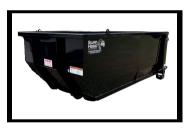

# **Swap Hogg Dump Bodies**

Weight: 1,800 & 2,015 lbs

Weight: 1,900 & 2,160 lbs

- Available in 9' and 11'
- 3-5 yard
- 10 GA flooring
- 10 GA side plates
- 13" high sides
- 24" high drive on tailgate w/ latch
- 38" bulkhead
- Front handle release lower latch
- 4 D-rings
- Steel rear rollers
- PPG cured paint w/ corrosion resistant epoxy primer
- Available with 13" drop sides