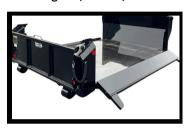

# **Swap Hogg Dump Bodies**

Weight: 1,800 & 2,015 lbs

Weight: 1,900 & 2,160 lbs

- Available in 9' and 11'
- 3-5 yard
- 10 GA flooring
- 10 GA side plates
- 13" high sides
- 24" high drive on tailgate w/ latch
- 38" bulkhead
- Front handle release lower latch
- 4 D-rings
- Steel rear rollers
- PPG cured paint w/ corrosion resistant epoxy primer
- Available with 13" drop sides