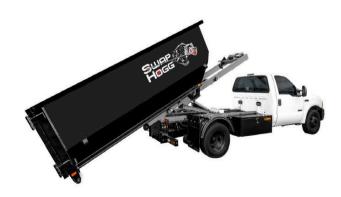

# **Swap Hogg Roll-Off Units**

#### 10' Roll-Off Frame

• 9' Truck Frame, 60" CA
Weight: 1,066 lbs

### 12' Roll-Off Frame

• 11' Truck Frame, 84" CA

Weight: 1,150 lbs

#### 14' Roll-Off Frame

• 13' Truck Frame, 108" to 120" CA
Weight: 1,646 lbs

#### 15' Roll-Off Frame

• 14' Truck Frame, 120" to 138" CA

Weight: 1,688 lbs