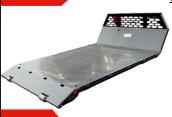

# **Platform Body**

- Available in 9' and 11'
- 38" bulkhead
- External stake pockets w/rub rails
- 10 GA smooth steel floor
- Weight: 1,285 & 1,510 lbs

### Flatbed w/ Dovetail

- Available in 9' and 11'
- 38" bulkhead
- 16" dovetail
- External stake pockets w/rub rails
- 1/8" tread plate floor
- Weight: 1,265 & 1,490
   Ibs