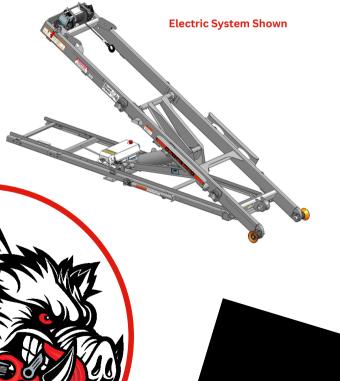

# **Swap Hogg Roll-Off Units**

#### 10' Roll-Off Frame

• 9' Truck Frame, 60" CA
Weight: 1,066 lbs

### 12' Roll-Off Frame

• 11' Truck Frame, 84" CA

Weight: 1,150 lbs

#### 14' Roll-Off Frame

• 13' Truck Frame, 108" to 120" CA
Weight: 1,646 lbs

#### 15' Roll-Off Frame

• 14' Truck Frame, 120" to 138" CA

Weight: 1,688 lbs