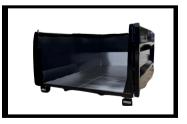

# **Swap Hogg Containers**

Weight: 1,850 & 2,070 lbs

- Available in different sizes
- Swing door & barn door
- 10 GA steel floor
- 12 GA siding
- 3" channel crossmembers
- 3" front & side top rails tubing
- Heavy duty door hinges
- Steel rear rollers
- PPG cured paint w/ corrosion resistant epoxy primer
- Chipper and storage containers available