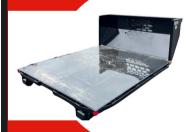

# **Swap Hogg Dump Bodies**

Weight: 1,800 & 2,015 lbs

Weight: 1,900 & 2,160 lbs

- Available in 9' and 11'
- 3-5 yard
- 10 GA flooring
- 10 GA side plates
- 13" high sides
- 24" high drive on tailgate w/ latch
- 38" bulkhead
- Front handle release lower latch
- 4 D-rings
- Steel rear rollers
- PPG cured paint w/ corrosion resistant epoxy primer
- Available with 13" drop sides