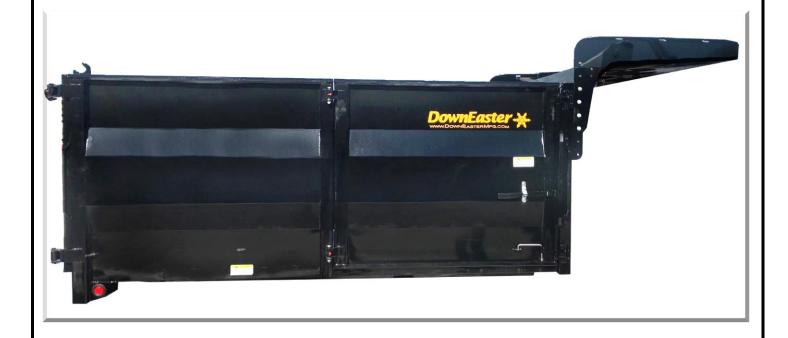

#### **GENERAL**

- \* 5" x 6.7# Channel long sills
- \* 3" x 4.1# Channel cross members
- \* 10GA floor, 2 pc
- \* 12GA side plates & bulkhead
- \* 52" Curb side door, standard
- \* Structural tubing corner posts
- \* 3/16" thick rear cross member/apron with tail and reverse light knockouts
- \* 3/8" D rings at each inside corner
- \* All lighting is LED rubber mounted and NTEA and Federal compliant.
- \* Class 20 & 40 (single cylinder) hoists available
- \* Mounted & painted Sub frame for ease of installation
- \* Mounting hardware and brackets provided
- \* Epoxy primer with Phosphate prewash
- \* Paint, oven cured, with epoxy primer

### **TAILGATE**

- \* Full Height Barn doors, standard, with cam latch and lockable hasp
- \* Secondary spring pin latch on Right side door.
- \* Doors open 270 degrees
- \* Optional two way spreader / dump gate, 20" high with upper solid barn doors.
- \* Coal chute(s), installed on center two way gate

#### **CAB SHIELD**

- \* Bolt on, multi height position, 12GA cab protector, 42" overhang
- \* 12" overhang style for tilting passanger cab(Isuzu)
  Integrated tie down slots for up to 3, 6cu ft wheel barrows