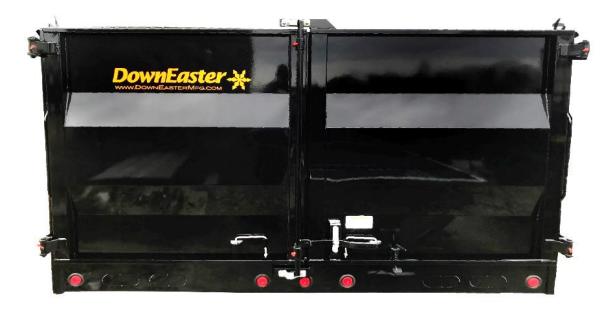

#### **GENERAL**

- \* 5" x 6.7# Channel long sills
- \* 3" x 4.1# Channel cross members
- \* 10GA floor, 2 pc
- \* 12GA side plates & bulkhead
- \* 52" Curb side door, standard
- \* Structural tubing corner posts
- \* 3/16" thick rear cross member/apron with tail and reverse light knockouts
- \* 3/8" D rings at each inside corner
- \* All lighting is LED rubber mounted and NTEA and Federal compliant.
- \* Class 20 & 40 (single cylinder) hoists available
- \* Mounted & painted Sub frame for ease of installation
- \* Mounting hardware and brackets provided
- \* Epoxy primer with Phosphate prewash
- \* Paint, oven cured, with epoxy primer

### **TAILGATE**

- \* Full Height Barn doors, standard, with cam latch and lockable hasp
- \* Secondary spring pin latch on Right side door.
- \* Doors open 270 degrees
- \* Optional two way spreader / dump gate, 20" high with upper solid barn doors.
- \* Coal chute(s), installed on center two way gate