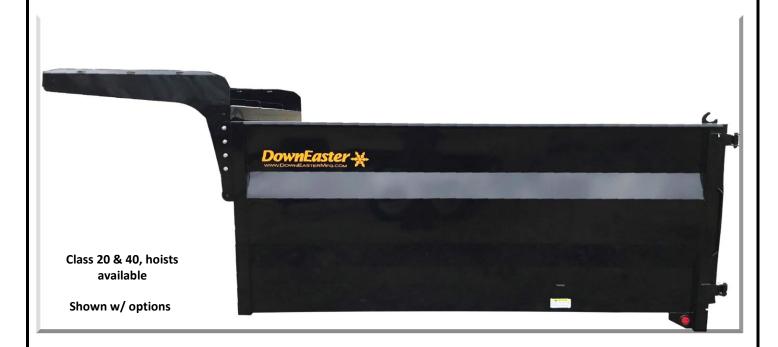

#### **GENERAL**

- \* 5" x 6.7# Channel long sills
- \* 3" x 4.1# Channel cross members
- \* 10GA floor, 2 pc
- \* 12GA side plates & bulkhead
- \* 52" Curb side door, standard
- \* Structural tubing corner posts
- \* 3/16" thick rear cross member/apron with tail and reverse light knockouts
- \* 3/8" D rings at each inside corner
- \* All lighting is LED rubber mounted and NTEA and Federal compliant.
- \* Class 20 & 40 (single cylinder) hoists available
- \* Mounted & painted Sub frame for ease of installation
- \* Mounting hardware and brackets provided
- \* Epoxy primer with Phosphate prewash
- \* Paint, oven cured, with epoxy primer

### **TAILGATE**

- \* Full Height Barn doors, standard, with cam latch and lockable hasp
- \* Secondary spring pin latch on Right side door.
- \* Doors open 270 degrees
- \* Optional two way spreader / dump gate, 20" high with upper solid barn doors.
- \* Coal chute(s), installed on center two way gate

#### **CAB SHIELD**

- \* Bolt on, multi height position, 12GA cab protector, 42" overhang
- \* 12" overhang style for tilting passanger cab(Isuzu)
  Integrated tie down slots for up to 3, 6cu ft wheel barrows