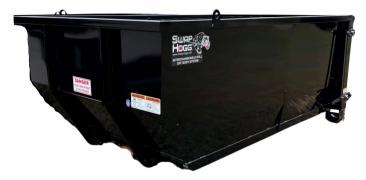

## SWAPHOGG CONTAINERS

## **Standard Features**

- Available in 12' (13-yard)
- Single Swing Door
- 3" Structural Channel Crossmembers Spaced 16" on Center
- Floor Constructed with 10 GA Steel
- Front, Side, & Gate Panels
  Constructed with 12 GA Steel

- Doors Constructed with 3"x3" Tubing
- Rear Posts Constructed with 3/16"
  Steel
- Front & Side Top Rails Constructed with 3"x 3" Tubing
- PPG Cured Paint with Corrosion Resistant Epoxy Prime
- Steel Rear Rollers