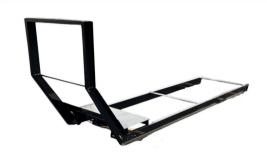

### **Fab Frame**

- Available in 11', and 15'
- 5" Long Sills
- Build your own body
- Rear Rollers Separate
- \*Need to cut down 11' for 9' frame