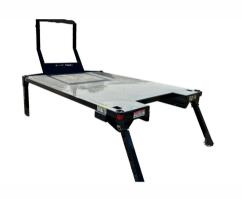

#### **Multi-Deck Platform**

- Available in 9' and 11'
- 77" Width
- Removable Leg Stands
- External Stake Pockets w/rub rail Weight: 1,115 lbs
- 4 D-rings
- 11 GA Smooth Steel Floor