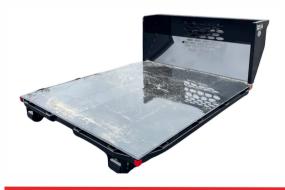

## **Platform Body**

- Available in 9', 11', and 14'
- 38" Bulkhead
- External Stake Pockets w/rub rails
- 10 GA Smooth Steel Floor